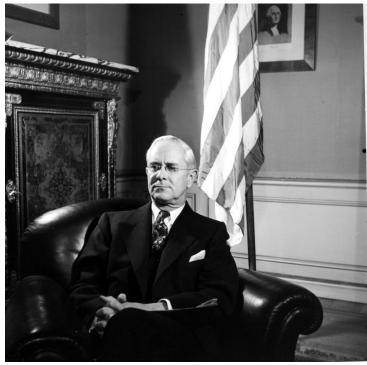

## Portrait of Charles Sawyer taken when he was Ambassador to Belgium

## Description

Portrait of Charles Sawyer taken when he was Ambassador to Belgium. (Original negative, 2-1/2" by 2-1/2").