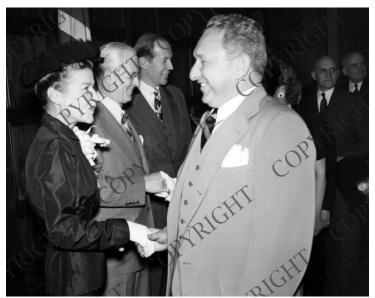

## Mrs. Charles Sawyer and Secretary of Commerce Charles Sawyer in Receiving Line

**Accession Number 2000-374** 

8x10 inches (21x26 cm) Black & White

Related Collection Sawyer, Charles Papers

Keywords Cabinet officers Spouses Receptions

## **Description**

Mrs. Charles Sawyer and Secretary of Commerce Charles Sawyer (at left) greeting people in a receiving line. The other people in the photograph, the location and occasion are unknown.