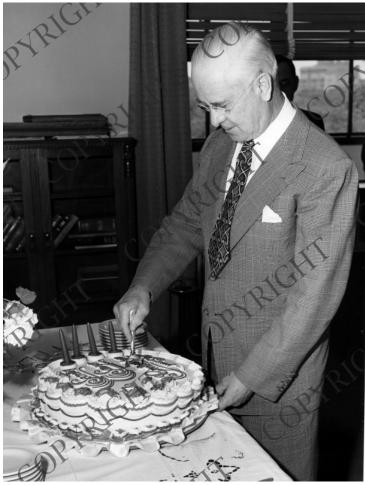

## Secretary of Commerce Charles Sawyer as he Cuts a Cake

## Description

An informal portrait of Secretary of Commerce Charles Sawyer as he cuts a cake. See also 2000-248.

Date(s)

Accession Number 2000-238

Black & White

Related Collection Sawyer, Charles Papers

Keywords Cabinet officers Cake

People Pictured Sawyer, Charles, 1887-1979

**Rights** Copyrighted - This item is copyrighted and cannot be published, reproduced, or otherwise used without the explicit permission of the copyright holder.