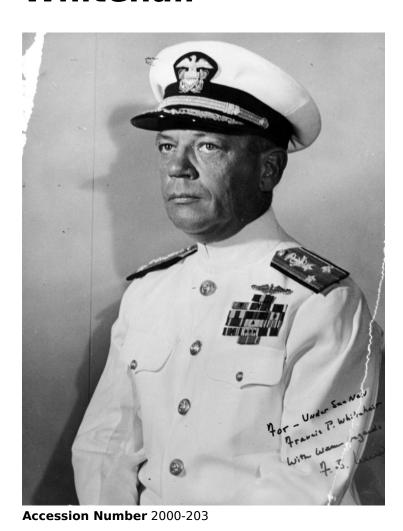

## Photograph of an Unidentified Navy Officer Inscribed to Francis P. Whitehair

Black & White

Related Collection Whitehair, Francis P. Papers

**Keywords** Autographs Naval officers Portraits

HST Keywords Autographs- Navy Officer; Whitehair, Francis P. - Ref. To

## **Description**

An inscribed photograph by an unidentified Navy officer "for - Under Seaman Francis P. Whitehair with warm regards. (name not legible)."

Date(s)

| forms or provide additional paperwork. The Library charges no usage fees for downloaded images. |
|-------------------------------------------------------------------------------------------------|
|                                                                                                 |
|                                                                                                 |
|                                                                                                 |
|                                                                                                 |
|                                                                                                 |
|                                                                                                 |
|                                                                                                 |
|                                                                                                 |
|                                                                                                 |
|                                                                                                 |
|                                                                                                 |
|                                                                                                 |
|                                                                                                 |
|                                                                                                 |
|                                                                                                 |
|                                                                                                 |
|                                                                                                 |
|                                                                                                 |
|                                                                                                 |
|                                                                                                 |
|                                                                                                 |
|                                                                                                 |
|                                                                                                 |
|                                                                                                 |
|                                                                                                 |
|                                                                                                 |
|                                                                                                 |
|                                                                                                 |
|                                                                                                 |
|                                                                                                 |
|                                                                                                 |
|                                                                                                 |
|                                                                                                 |
|                                                                                                 |
|                                                                                                 |
|                                                                                                 |
|                                                                                                 |
|                                                                                                 |
|                                                                                                 |
|                                                                                                 |
|                                                                                                 |
|                                                                                                 |
|                                                                                                 |
|                                                                                                 |
|                                                                                                 |
|                                                                                                 |
|                                                                                                 |