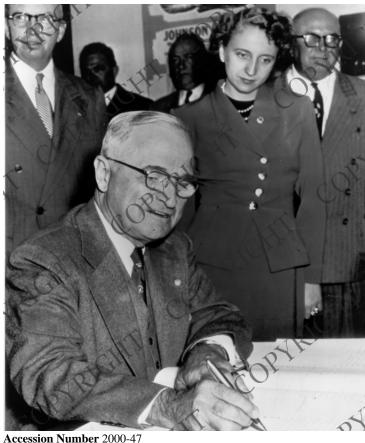

## Harry Truman signing a register; Margaret is on his left

## **Description**

Harry Truman signing a register, date and event unknown. Probably presidential period. He is surrounded by unidentified men and Margaret Truman is standing behind him, watching. In the background is a sign with the name "Johnson" visible. Since this is from the Houston Post newspaper, he is probably in Texas.