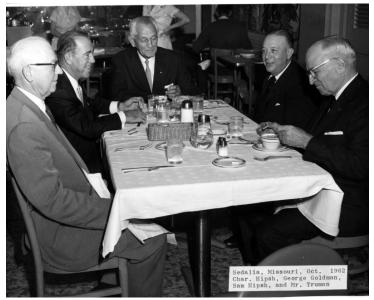

## Harry S. Truman Dining in the Cafe at the Hotel Bothwell in Sedalia, Missouri

## Description

Harry S. Truman dining in the cafe at the Hotel Bothwell in Sedalia, Missouri. Left to right: Rufus Burrus, Charles Hipsh, George Goldman, server Dorothy Pozenel (with hand on hip), Sam Hipsh, and Harry S. Truman. From: Rufus Burrus.

Date(s) October 1962

Accession Number 2000-19

7.75 x 9.75 Black & White

Keywords Dinners and dining Ex-presidents Friends and associates
HST Keywords Missouri - Cities - Sedalia; Truman - Banquets - Dinners - Post Presidency - Missouri, Sedalia
People Pictured Burrus, Rufus B., 1900-1990 Truman, Harry S., 1884-1972 Hipsh, Charles, 1902-1981
Rights The Library is unaware of any copyright claims to this item; use at your own risk.