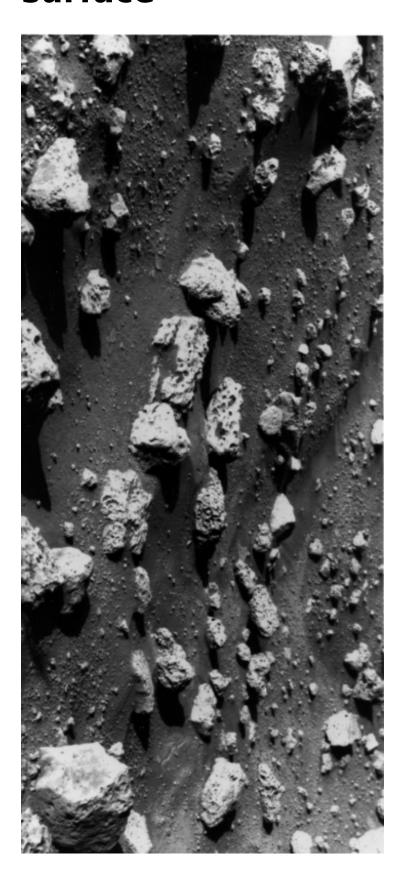

## **Description**

High-resolution photo of the Martian surface near the Viking Lander 2 shows a few square yards at one of the possible spots for acquiring a soil sample.