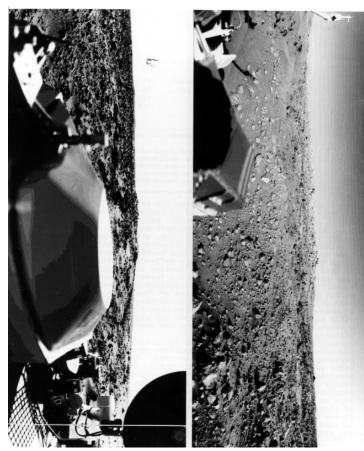

## Description

First panoramic view by Viking 1 from the surface of Mars. Note: top photo forms left half of panoramic view, bottom photo should abut top photo for complete panorama.

## Date(s)

July 20, 1976

Accession Number 98-439

8x10 inches (21x26 cm) Black & White

Related Collection Webb, James E. Papers

Keywords Space sciences Space flight

HST Keywords Mars; Viking 1

**Rights** Public Domain - This item is in the public domain and can be used freely without further permission.