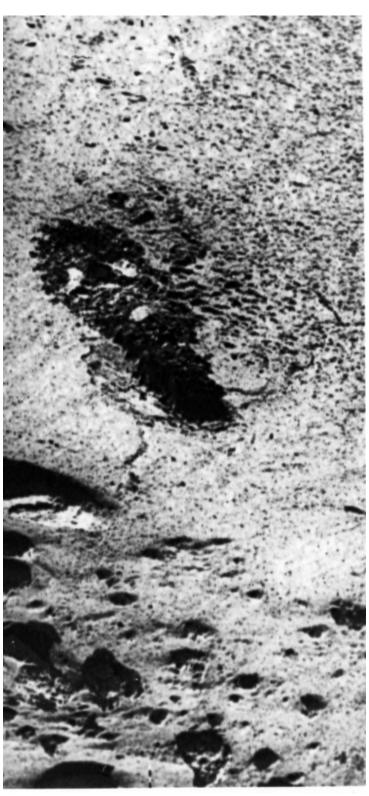

## **Description**

This image shows the trench excavated by Viking 1 surface sampler on Mars.