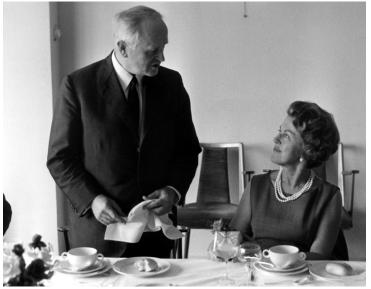

## Patsy Webb listens to an unidentified man

## Description

Patsy Webb, wife of NASA Administrator James E. Webb, smiles as she listens to an unidentified man during a dinner party.

Date(s)

Accession Number 98-365

8x10 inches (21x26 cm) Black & White