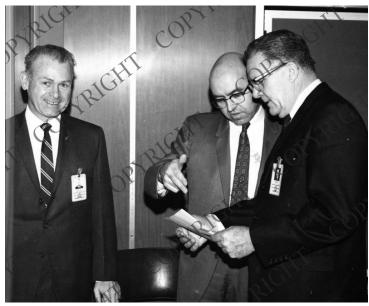

## Charles J. Donlan with James E. Webb, and an unidentified man

**Accession Number** 98-239

8x10 inches (21x26 cm) Black & White

Related Collection Webb, James E. Papers

**Keywords** Administrative agencies Space sciences

## **Description**

Charles J. Donlan, Associate Director of the NASA Langley Research Center, (left) stands with James E. Webb, NASA Administrator (right) and another unidentified man (center).

**Date(s)** 1968