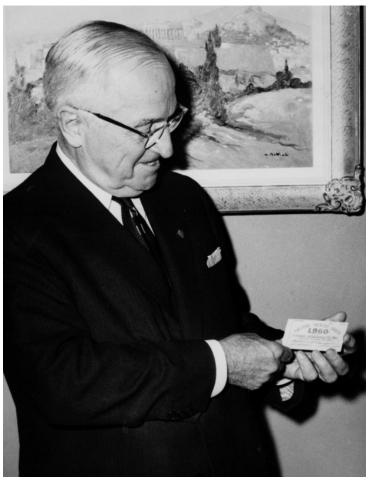

## Former President Truman holding Eastern Jackson County Young Democrats Membership Card

## Description

Former President Harry S. Truman is shown receiving his membership card to the Eastern Jackson County Young Democrats of 1960. He is in the Harry S. Truman Library. Oversize mounted 16x20 original photo in oversize file. From: Transferred from museum collection 5/28/75. It was from the Harry S. Truman estate 12/3/74.