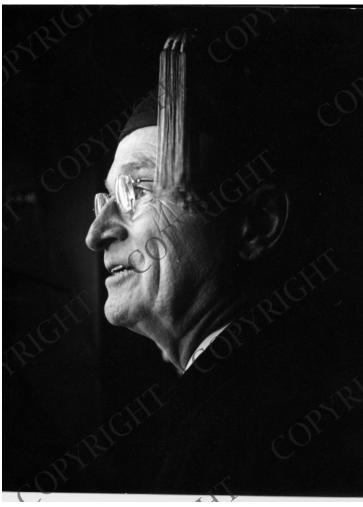

## Beautiful Profile Close-up of Former President Truman in Tasseled Cap at Brandeis University

## **Description**

A beautiful silhouette photo of former President Harry S. Truman in tasseled cap, taken at Brandeis University.

Date(s)
June 1957

**Accession Number 97-2084** 

8x10 inches (21x26 cm) Black & White