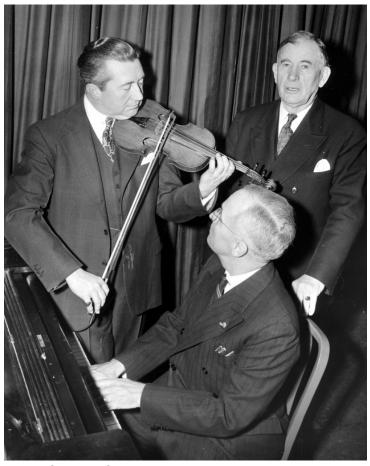

## President Truman playing a piano while Vice President Alben Barkley watches

## **Description**

President Truman is shown playing a piano while Vice President Alben Barkley and another unidentified man who is playing a violin look on.

## Date(s)

ca. 1950

**Accession Number 97-2036** 

8x10 inches (21x26 cm) Black & White

**Keywords** Piano Presidents Vice-Presidents

HST Keywords Piano - Truman; Truman - Dignitaries - Barkley, Alben

People Pictured Barkley, Alben William, 1877-1956 Truman, Harry S., 1884-1972