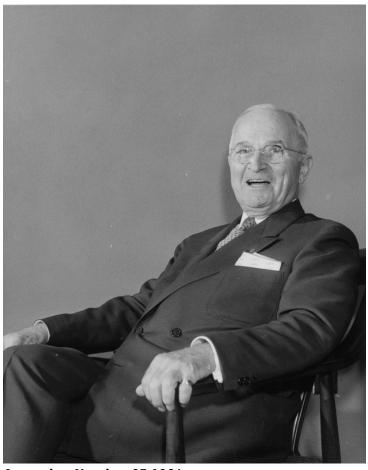

## Photograph of former President Truman seated at his desk at the Truman Library

## Description

Photograph of former President Truman seated in a chair at the Harry S. Truman Library.