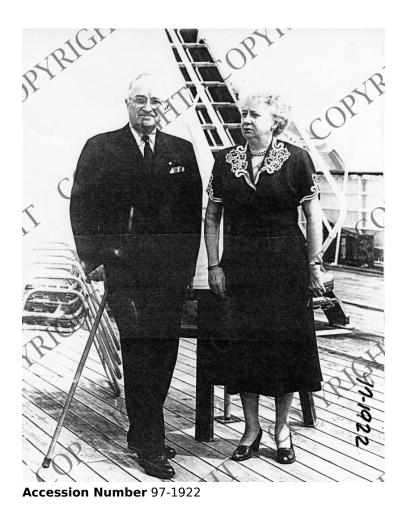

## Portrait of President and Mrs. Truman aboard the S.S. President Cleveland

## **Description**

Portrait of former President Harry S. Truman and Bess Truman aboard the S.S. President Cleveland on their trip to Hawaii. This is a nice full length pose of both of them. From: George Killion.

## Date(s)

March 23, 1953

11x14 Black & White

**Keywords** Ex-presidents First ladies Ships Vacations

**HST Keywords** Hawaii; Ships - President Cleveland; Truman - Family - Wife - 1953; Truman - Trips - Other - Post Presidential - Hawaii; Truman - Bess - Family - HST - Post Presidency; Truman - Bess - Trips - Other - Hawaii