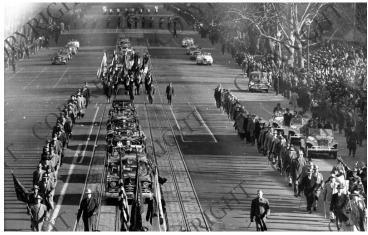

## Battery D marching during 1949 Inaugural Parade

## **Description**

Photo shows Battery D marching beside automobile in which President Harry S. Truman is riding.

## Date(s)

January 20, 1949