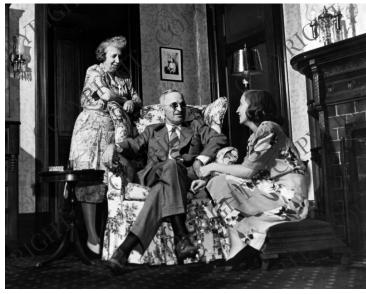

## Senator Truman, Bess and Margaret in their Home in Independence

**Accession Number 97-2187** 

Black & White 11 x 14 Inches

**Keywords** Family Legislators Politicians' spouses

HST Keywords Truman - Family - Wife - Daughter - 1944; Truman - Homes - Independence; Truman - Senator -Portraits; Truman - Bess - Family - HST - Senator; Truman - Bess - Family - Margaret; Truman - Margaret - Family - HST & Bess - Pre Presidency

## Description

An 11 x 14 superior pose of Senator Harry S. Truman, Bess and Margaret in their 80-year-old, 14-room home in Independence, Missouri.

## Date(s)

August 1944