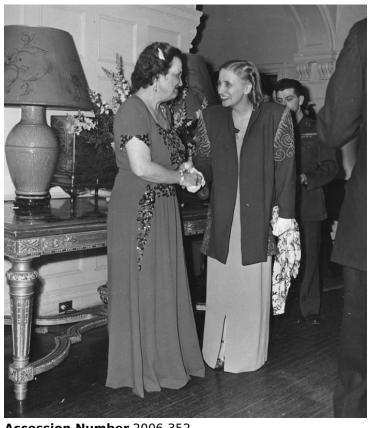

## Mrs. Perle Mesta greeting Margaret **Truman**

## **Description**

Margaret Truman (right) is greeted by Mrs. Perle Mesta at a party. Donor: Hennepin County Historical Society

Date(s) May 6, 1944

**Accession Number** 2006-352

7 1/2 x 9 inches Black & White

**Keywords** Ambassadors Children of presidents

HST Keywords Truman - Margaret - Balls - Banquets

People Pictured Mesta, Perle, ca. 1890-1975 Truman, Margaret (Mary Margaret), 1924-2008

**Rights** The Library is unaware of any copyright claims to this item; use at your own risk.