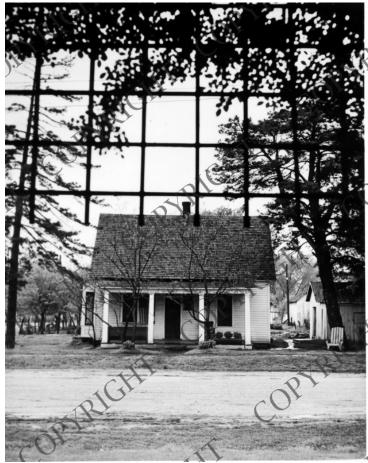

## Photo of the Birthplace of Harry S. Truman in Lamar, Missouri

## Description

11 x 14 photo of the birthplace of Harry S. Truman in Lamar, Missouri by famous photographer Alfred Eisenstaedt.

## Date(s)

1945

Accession Number 97-2195

11 x 14 Inches Black & White

Keywords Presidential birthplaces

HST Keywords Truman - Homes - Birthplace - Lamar; Missouri - Cities - Lamar

**Rights** Copyrighted - This item is copyrighted and cannot be published, reproduced, or otherwise used without the explicit permission of the copyright holder.