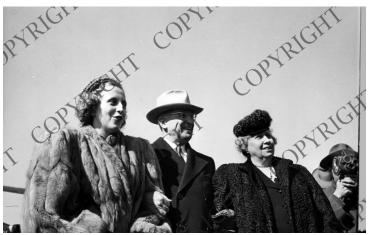

## President Truman is shown between Margaret and Bess Truman upon his arrival at Washington National Airport

## Description

President Harry S. Truman is shown with his arms clasped in Margaret's (left) and Bess's arms upon his arrival at Washington National Airport. The President had been on a 2-week Florida vacation. There is a photographer in the background on the right. This 9 x 14 photo is superior to 77-444 and others similar to this