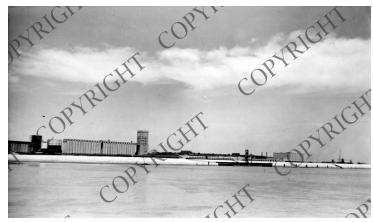

## **Description**

A view of an industrial building on the Missouri River near Kansas City, Missouri.

Date(s)

1941

**Accession Number** 60-219-05

8x10 inches (21x26 cm) Black & White

Related Collection Harry S. Truman Papers: Papers as U.S. Senator and Vice President