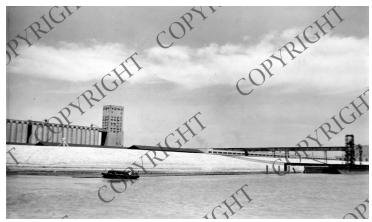

## **Description**

An industrial building located on the Missouri River near Kansas City, Missouri.

Date(s)

1941

**Accession Number** 60-219-02

8x10 inches (21x26 cm) Black & White

Related Collection Harry S. Truman Papers: Papers as U.S. Senator and Vice President