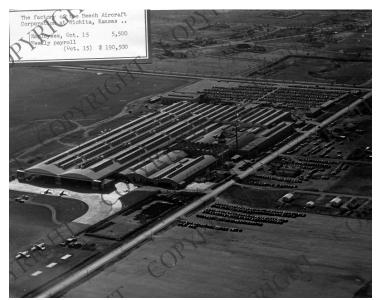

## Beechcraft aircraft factory in Wichita, Kansas

## Description

An aerial photograph of the Beechcraft aircraft factory in Wichita, Kansas.

**Date(s)** October 13, 1941

Accession Number 60-218

8x10 inches (21x26 cm) Black & White

Related Collection Harry S. Truman Papers: Papers as U.S. Senator and Vice President