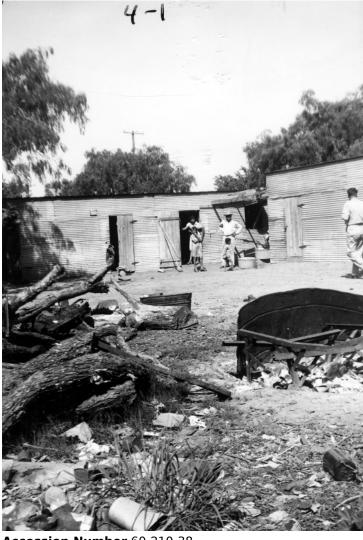

## General view of labor camp buildings and inhabitants

Accession Number 60-210-38

5x7 inches (13x18 cm) Black & White

**Related Collection** White House Central Files: Official File

**Keywords** Dwellings Sanitation Labor camps

## **Description**

General view of a Mathis, Texas labor camp. Pictured is the corrugated iron structure of the camp shack housing. Garbage is scattered over the grounds, and there are no sanitary facilities or playgrounds. All people in photo are unidentified. This photo was sent to President Harry S. Truman by Hector Garcia of the League of United Latin American Citizens.