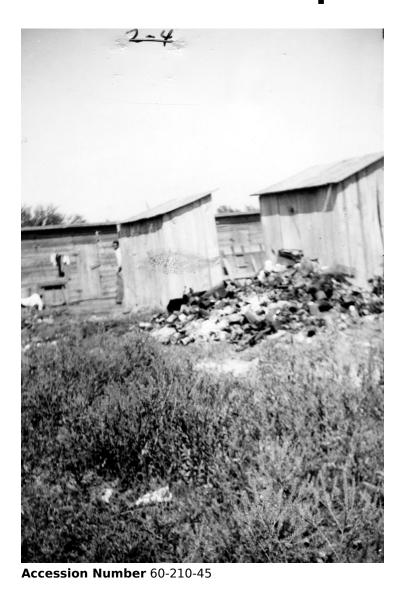

## Outhouses and garbage piles at Mathis, Texas labor camps

5x7 inches (13x18 cm) Black & White

Related Collection White House Central Files: Official File

Keywords Labor camps Sanitation

**HST Keywords** Texas, Mathis

## **Description**

A back view of a row of privies at a labor camp in Mathis, Texas. There are piles of garbage built up behind the outhouses, creating a very unsanitary environment. This photo was sent to President Harry S. Truman by Hector Garcia of the League of United Latin American Citizens.