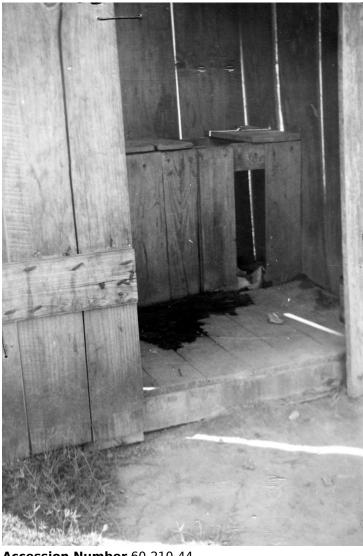

## Women's outhouse in Mathis, Texas labor camp

## **Description**

An inside view of the ladies' privy in a Mathis, Texas labor camp. The privy is extremely unsanitary. This photo was sent to President Harry S. Truman by Hector Garcia of the League of United Latin American Citizens.