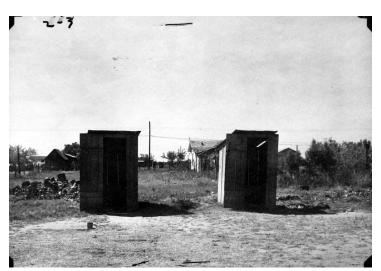

## **Outhouses in Mathis, Texas labor camp**

**Accession Number** 60-210-43

5x7 inches (13x18 cm) Black & White

Related Collection White House Central Files: Official File

**Keywords** Labor camps Sanitation

## **Description**

A couple of privies located at a Mathis, Texas labor camp. The outhouses are unsanitary and have no ratproofing or fly-proofing. This photo was sent to President Harry S. Truman by Hector Garcia of the League of United Latin American Citizens.

Date(s)

May 1948