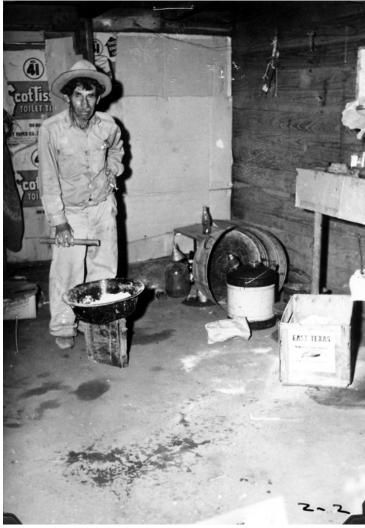

## **Description**

An unidentified man stands inside one of the oneroom shack dwellings at a labor camp in Mathis, Texas. The shack has a dirt floor, no washing facilities, and no cooking facilities. This photo was sent to President Harry S. Truman by Hector Garcia of the League of United Latin American Citizens.