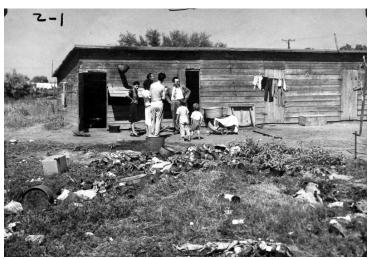

## General view of Mathis, Texas labor camp

Accession Number 60-210-39

5x7 inches (13x18 cm) Black & White

**Related Collection** White House Central Files: Official File

**Keywords** Dwellings Labor camps Sanitation

## Description

General view of the labor camp in Mathis, Texas.
Garbage is scattered all over the grounds. There are no playgrounds for the children, as well as no ventilation, lighting, floors, or sanitary facilities in the buildings. All people in this photo are unidentified. This photo was sent to President Harry S. Truman by Hector Garcia of the League of United Latin American Citizens.

Date(s)

May 1948