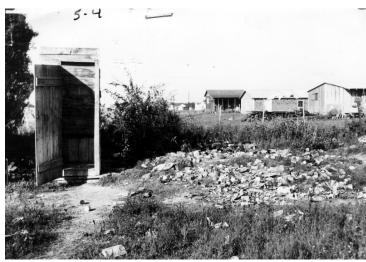

## **Description**

One of the outhouses at a labor camp in Mathis, Texas. The privy sits next to a large pile of garbage, which is typical for the camps. This photo was sent to President Harry S. Truman by Hector Garcia of the League of United Latin American Citizens.