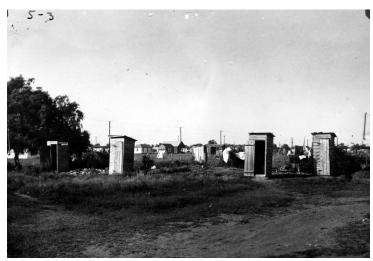

## Row of outhouses in Mathis, Texas labor camp

**Accession Number** 60-210-35

5x7 inches (13x18 cm) Black & White

**Related Collection** White House Central Files: Official File

**Keywords** Labor camps Sanitation

## **Description**

The "open pit privy row" at a labor camp in Mathis, Texas. The outhouses are fairly typical for this camp and are unsanitary facilities. The first outhouse on the left has no roof. This photo was sent to President Harry S. Truman by Hector Garcia of the League of United Latin American Citizens.