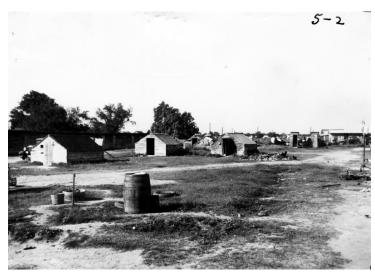

## **Description**

Shacks built next to the ground for the overflow workers at the height of the season. The huts are the approximate size of a doghouse. Also pictures is the only water hydrant available for this labor camp. This photo was sent to President Harry S. Truman by Hector Garcia of the League of United Latin American Citizens.