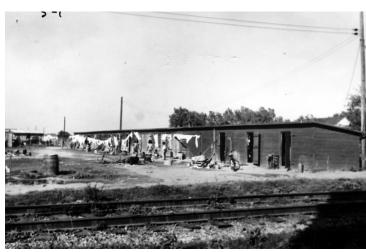

## General view of Mathis, Texas labor camp

Accession Number 60-210-33

5x7 inches (13x18 cm) Black & White

**Related Collection** White House Central Files: Official File

**Keywords** Dwellings Labor camps

## **Description**

A general view of a labor camp located in Mathis, Texas. The shacks are in somewhat better condition than the other shacks in the camp, but still lack floors, ventilation, and lighting. This photo was sent to President Harry S. Truman by Hector Garcia of the League of United Latin American Citizens.

Date(s)

May 1948