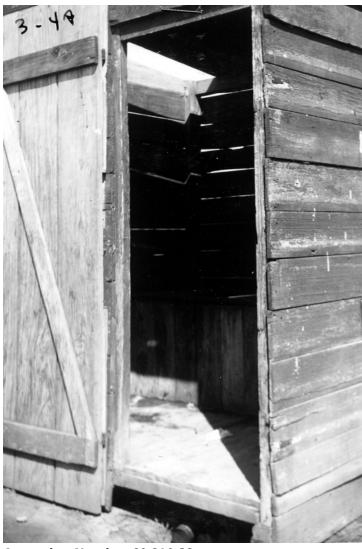

## **Outhouse in Mathis, Texas labor camp**

**Accession Number** 60-210-32

5x7 inches (13x18 cm) Black & White

**Related Collection** White House Central Files: Official File

Keywords Labor camps Sanitation

## **Description**

An unsanitary outhouse located at a labor camp in Mathis, Texas. There also are holes in the roof and no lid for the toilet. This photo was sent to President Harry S. Truman by Hector Garcia of the League of United Latin American Citizens.