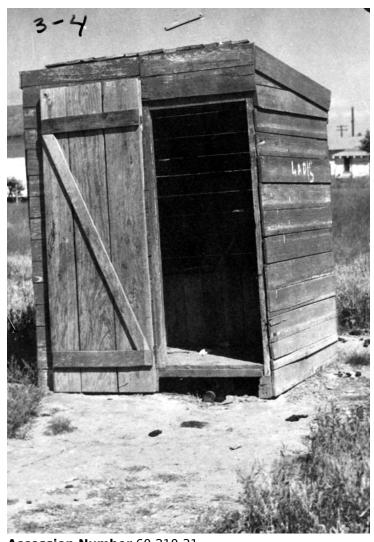

## **Outhouse in Mathis, Texas labor camp**

## Date(s)

May 1948

**Description** 

Latin American Citizens.

An unsanitary outhouse at a labor camp in Mathis, Texas. This photo was sent to President Harry S. Truman by Hector Garcia of the League of United