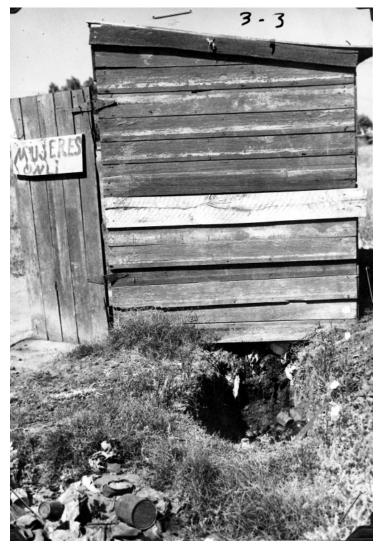

## Women's outhouse at Mathis, Texas labor camp

**Accession Number** 60-210-30

5x7 inches (13x18 cm) Black & White

Related Collection White House Central Files: Official File

**Keywords** Labor camps Sanitation

## **Description**

An unsanitary women's outhouse and open hole at a labor camp in Mathis, Texas. The conditions are typical for all privies in the labor camp. There are also piles of garbage near the outhouse, a possible haven for rodents. This photo was sent to President Harry S. Truman by Hector Garcia of the League of United Latin American Citizens.