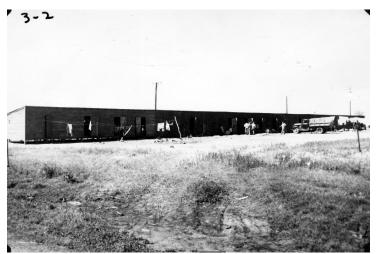

## General view of Mathis, Texas labor camp

Accession Number 60-210-29

5x7 inches (13x18 cm) Black & White

Related Collection White House Central Files: Official File

Keywords Labor camps

HST Keywords Texas, Mathis

## Description

A view of the labor camp in Mathis, Texas. The camp consists of one-room shacks with no ventilation, lighting, sanitation, or water facilities. Notice there are no shade trees or playgrounds for children. This photo was sent to President Harry S. Truman by Hector Garcia of the League of United Latin American Citizens.