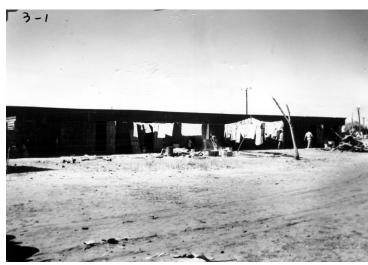

## **Description**

A view of the labor camp in Mathis, Texas. The camp consists of one-room shacks with no ventilation, lighting, sanitation, or water facilities. This photo was sent to President Harry S. Truman by Hector Garcia of the League of United Latin American Citizens.