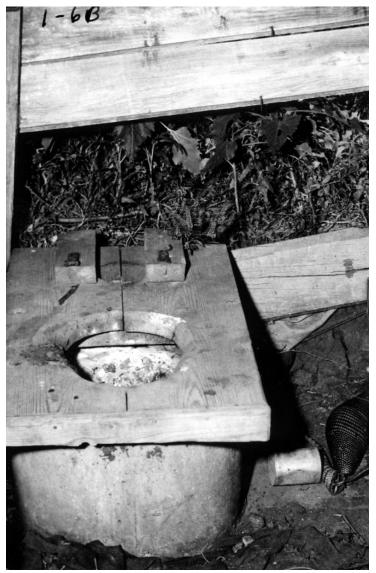

## Children's outhouse interior at labor camp

## Description

The interior of an unsanitary outhouse used by children at a labor camp in Mathis, Texas. There is a dead armadillo on the right next to the toilet. This photo was sent to President Harry S. Truman by Hector Garcia of the League of United Latin American Citizens.