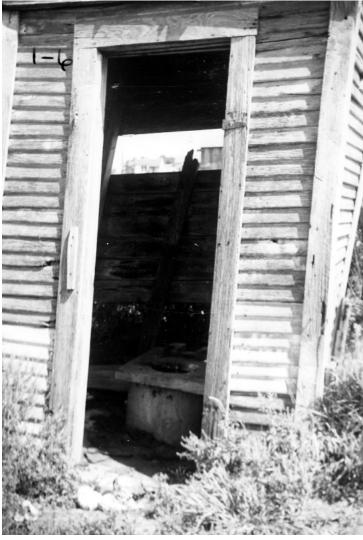

## Children's outhouse in Mathis, Texas labor camp

## Description

An unsanitary outhouse used primarily by children living at a labor camp in Mathis, Texas. This photo was sent to President Harry S. Truman by Hector Garcia of the League of United Latin American Citizens.