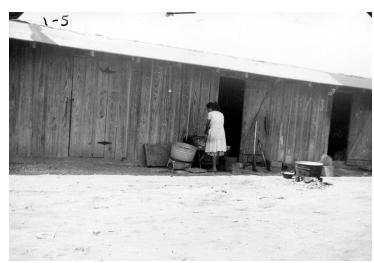

## **Description**

A woman stands outside of the one-room shacks located at a labor camp in Mathis, Texas. The shacks lack ventilation, floors, and indoor plumbing. This photo was sent to President Harry S. Truman by Hector Garcia of the League of United Latin American Citizens.