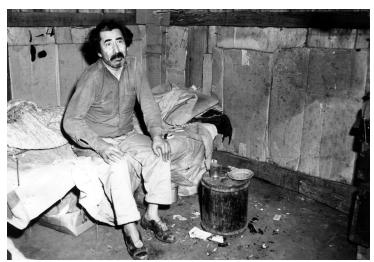

## **Description**

The interior of one of the shack houses at a labor camp in Mathis, Texas. The dwelling has no floor or windows. The man is unidentified. This photo was sent to President Harry S. Truman by Hector Garcia of the League of United Latin American Citizens.