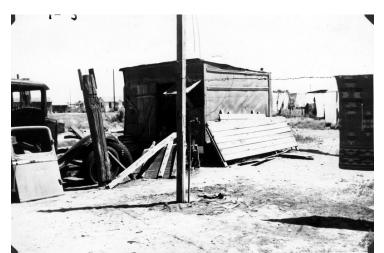

# Shack dwelling at Mathis, Texas labor camp

#### Description

A typical shack dwelling at a labor camp in Mathis, Texas. Also pictured is one of the two water hydrants for the camp. This photo was sent to President Harry S. Truman by Hector Garcia of the League of United Latin American Citizens.