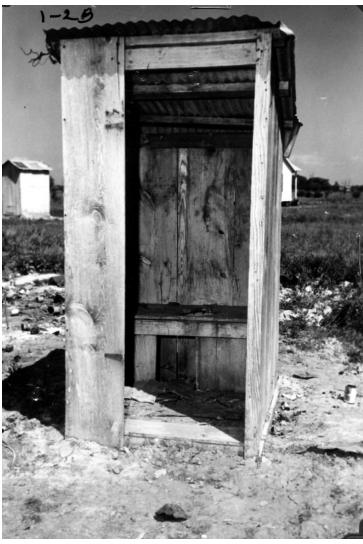

## **Outhouse in Mathis, Texas labor camp**

•

Date(s) May 1948

**Description** 

Latin American Citizens.

An unsanitary outhouse at a labor camp located in Mathis, Texas. This photo was sent to President Harry S. Truman by Hector Garcia of the League of United