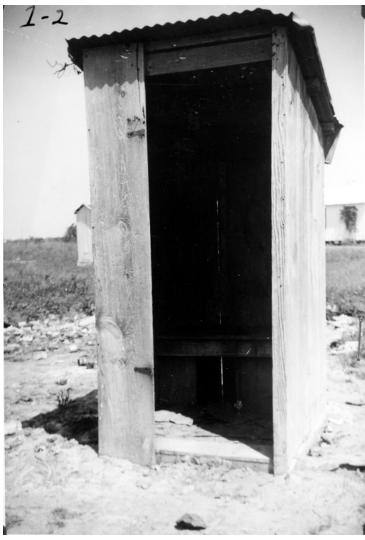

## **Outhouse in Mathis, Texas labor camp**

## **Description**

An unsanitary outhouse at a labor camp located in Mathis, Texas. This photo was sent to President Harry S. Truman by Hector Garcia of the League of United Latin American Citizens.

Date(s) May 1948