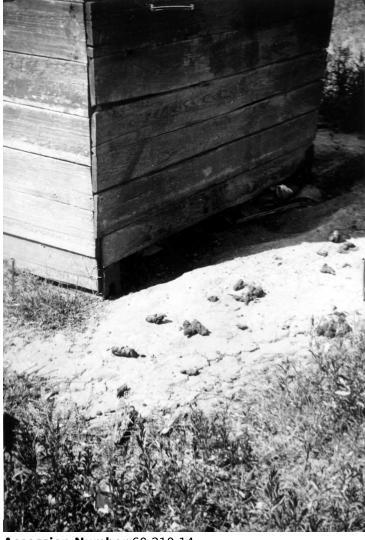

## Unsanitary outdoor privy at labor camp in Mathis, Texas

Accession Number 60-210-14

6.75x4.75 inches Black & White

Related Collection White House Central Files: Official File

**Keywords** Labor camps Sanitation

## **Description**

Unsanitary conditions of an outdoor privy at a school in the labor camp in Mathis, Texas. The inside open privy is clogged up so students have started defecating outside. This photo was sent to President Harry S. Truman by Hector Garcia of the League of United Latin American Citizens.