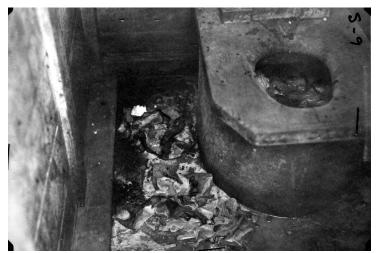

## Inside boys' outhouse in labor camp, Mathis, Texas

**Accession Number** 60-210-11

5x7 inches (13x18 cm) Black & White

Related Collection White House Central Files: Official File

**Keywords** Labor camps Sanitation

## **Description**

Inside the boys' outhouse in the Mexican Ward School in a labor camp in Mathis, Texas. The toilet is an open privy and is surrounded by soiled paper and feces. The pit is full and overflowing. This photo was sent to President Harry S. Truman by Hector Garcia of the League of United Latin American Citizens.