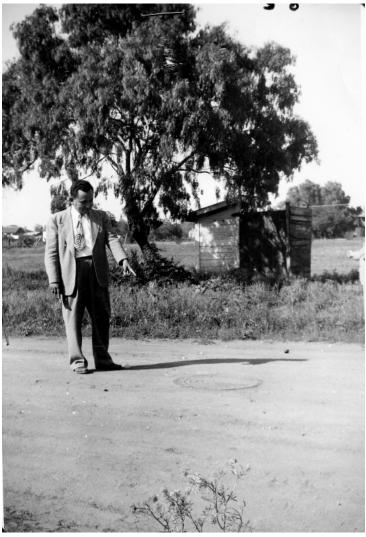

## LULAC member pointing to sewage line in labor camp

## **Description**

One League of United Latin American Citizens (LULAC) member points to a sewage line within 20 or 30 feet of boy's open privy. Even though there is a sewage line boys have no other option but the open privy. This photo was sent to President Harry S. Truman by Hector Garcia of the League of United Latin American Citizens.