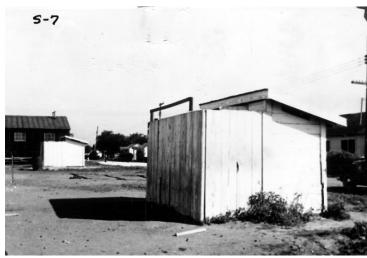

## Typical open privy at Labor camp in Mathis, Texas

**Accession Number** 60-210-09

5x7 inches (13x18 cm) Black & White

**Related Collection** White House Central Files: Official File

**Keywords** Labor camps Sanitation

## **Description**

Typical open privy with an improper cover, no washing facility, and dirty conditions in a labor camp in Mathis, Texas. This photo was sent to President Harry S. Truman by Hector Garcia of the League of United Latin American Citizens.